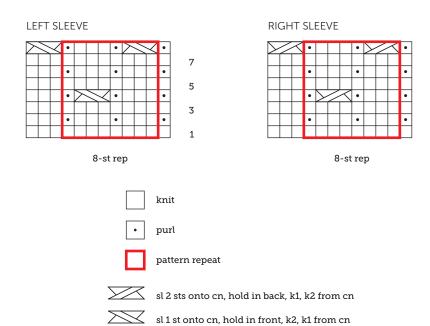

. Next rnd \*K1, k2tog, work in patt to 3 sts before m, ssk, k1, sl m, k2tog, work in patt to 2 sts before m, ssk, sl m; rep from \* once more — 8 sts dec'd. Work 1 rnd even in patt.

## Sizes 423/4 (511/4)" only:

Sleeve dec rnd \*Work in patt to m, sl m, Dec2RC (see Stitch Guide), work in patt to 4 sts before m, Dec2LC (see Stitch Guide), sl m; rep from \* once more—8 sts dec'd. Work 1 rnd even in patt.

## All sizes:

Dec rnd \*K1, k2tog, work in patt to 3 sts before m, ssk, k1, sl m, Dec2RC (see Stitch Guide), work in patt to 4 sts before m, Dec2LC (see Stitch Guide), sl m; rep from \* once more—12 sts dec'd. Rep dec rnd every other rnd 0 (1, 0, 1, 0) more time—292 (304, 344, 376, 412) sts rem: 61 (61, 69, 77, 85) sts each sleeve, 85 (91, 103, 111, 121) sts each for front and back.